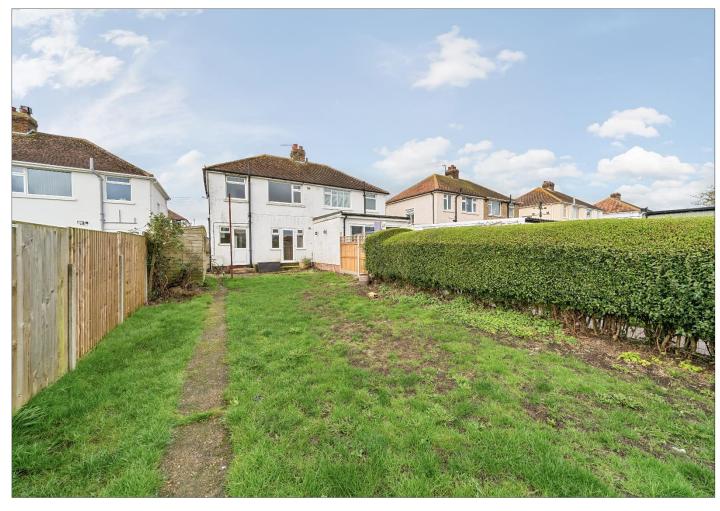

Outside, the property features a front garden spacious enough to accommodate a block-paved driveway is desired. Additionally, there is convenient side access to the sizeable rear garden which enjoys a sunny aspect, enhancing its appeal and usability. At the rear of the garden, you will also find a timber built cabin.