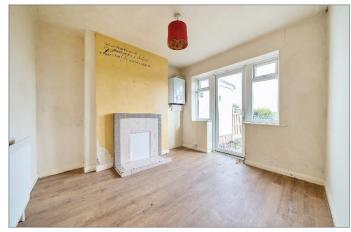

Beginning on the ground floor, the property starts with a welcoming entrance hallway, and a bright and spacious living room, followed by a dining room and kitchen located towards the back of the property. both the dining room and kitchen feature rear doors that open onto the rear garden.