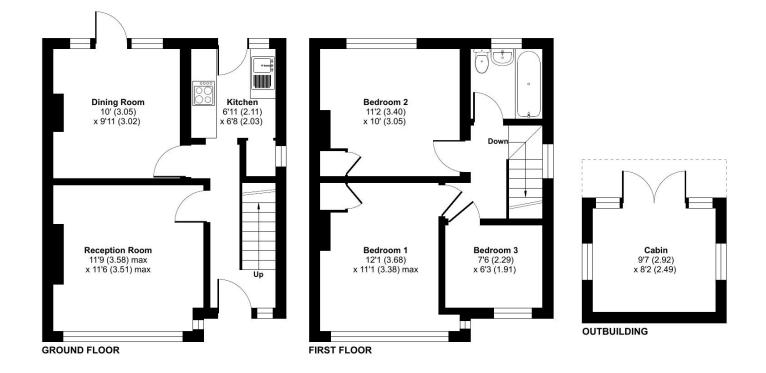

Beginning on the ground floor, the property starts with a welcoming entrance hallway, and a bright and spacious living room, followed by a dining room and kitchen located towards the back of the property. both the dining room and kitchen feature rear doors that open onto the rear garden.

The first floor hosts two generously proportioned bedrooms equipped with built-in storage alongside an additional bedroom that offers versatility, serving as either a bedroom or a study room. Completing this level is a three-piece family bathroom, ensuring convenience for all occupants.

Outside, the property features a front garden spacious enough to accommodate a block-paved driveway is desired. Additionally, there is convenient side access to the sizeable rear garden which enjoys a sunny aspect, enhancing its appeal and usability. At the rear of the garden, you will also find a timber built cabin.

The accommodation is as follows: (NB: all measurements are an approximate guide only).

**Ground Floor** Entrance Hallway Living Room **Dining Room** Kitchen

External

## **First Floor**

Bedroom 1 Bedroom 2 Bedroom 3 Bathroom

Front Garden Side Access Rear Garden Cabin

**Council Tax:** Band B (District Council)

Energy rating: Current 64 | D. Potential 85 | B.

Viewing by appointment only: Finn's Sandwich Tel: 01304 612 147 | Email: sandwich@finns.co.uk

## finns.co.uk

Approximate Area = 752 sq ft / 69.8 sq m Outbuilding = 79 sq ft / 7.3 sq m Total = 831 sq ft / 77.1 sq m For identification only - Not to scale

Floor plan produced in accordance with RICS Property Measurement Standards incorporating International Property Measurement Standards (IPMS2 Residential). © nichecom 2024. Produced for Finns. REF: 1093385