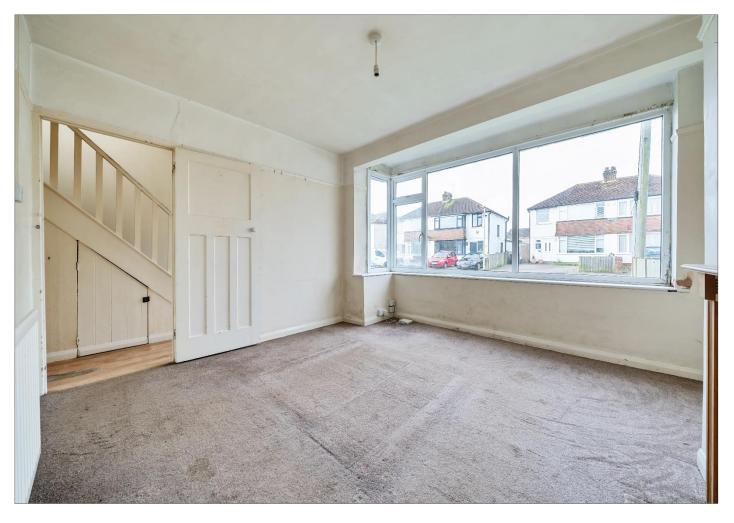

Beginning on the ground floor, the property starts with a welcoming entrance hallway, and a bright and spacious living room, followed by a dining room and kitchen located towards the back of the property. both the dining room and kitchen feature rear doors that open onto the rear garden.