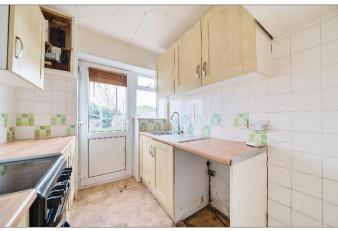

Beginning on the ground floor, the property starts with a welcoming entrance hallway, and a bright and spacious living room, followed by a dining room and kitchen located towards the back of the property. both the dining room and kitchen feature rear doors that open onto the rear garden.